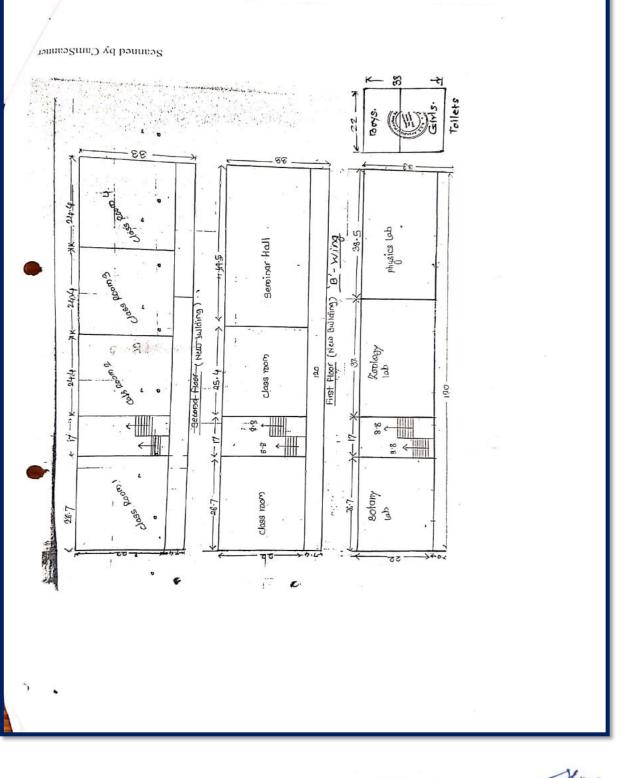

## **Second Building**

GULLE RES. A. P. Science College Nagothane, Dist. Raigad (M.S.)

7/12 Plot of College