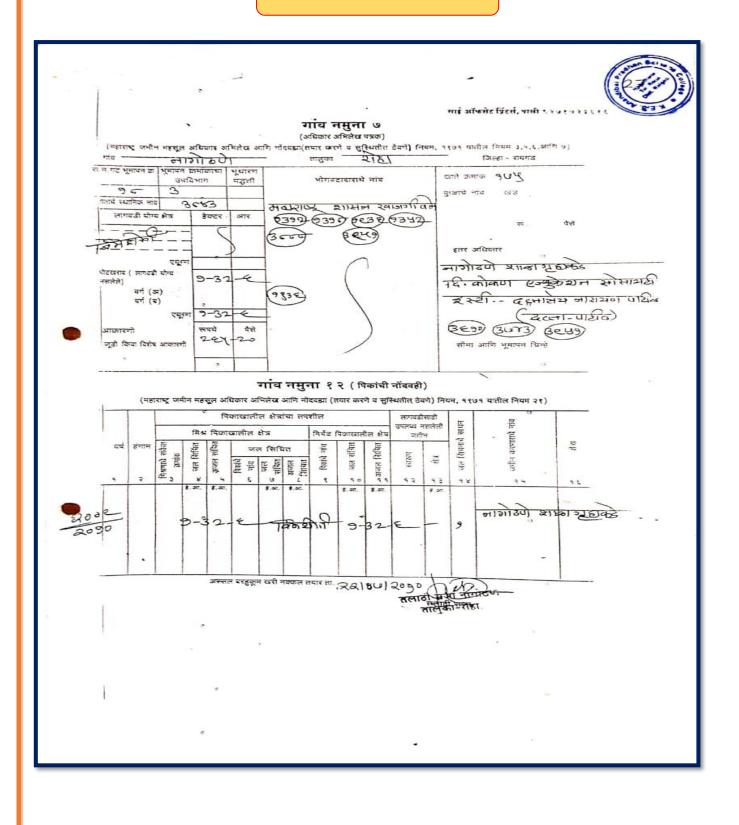

## Master Map of Building

RES. A. P. Science College Nagothane, Dist. Raigad (M.S.)

## **Second Building**

GULLE RES. A. P. Science College Nagothane, Dist. Raigad (M.S.)

7/12 Plot of College